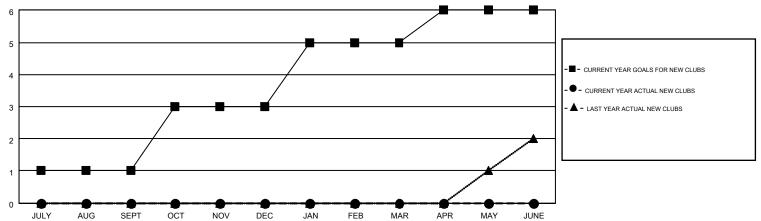

## MONTHLY MEMBERSHIP PROGRESS REPORT

Multiple District 117

Results as of: 11/30/2016

**LOCATION: GREECE** 

GMT CA 4

|               |                  | Clubs             |                  |                  | Members               |                    |                                        |                    |                  |
|---------------|------------------|-------------------|------------------|------------------|-----------------------|--------------------|----------------------------------------|--------------------|------------------|
|               | RESUI            | LTS FOR 2016-2017 | •                |                  | RESULTS FOR 2016-2017 |                    |                                        |                    |                  |
| QUARTER       | NEW CLUB<br>GOAL | NEW CLUBS         | DROPPED<br>CLUBS | NET<br>GAIN/LOSS | QUARTER               | NEW MEMBER<br>GOAL | CHARTER AND<br>NEW<br>MEMBERS<br>ADDED | DROPPED<br>MEMBERS | NET<br>GAIN/LOSS |
| JULY/AUG/SEPT | 1                | 0                 | 1                | -1               | JULY/AUG/SEPT         | 25                 | 14                                     | 44                 | -30              |
| OCT/NOV/DEC   | 2                | 0                 | 0                | 0                | OCT/NOV/DEC           | 55                 | 28                                     | 42                 | -14              |
| JAN/FEB/MAR   | 2                | 0                 | 0                | 0                | JAN/FEB/MAR           | 60                 | 0                                      | 0                  | 0                |
| APR/MAY/JUNE  | 1                | 0                 | 0                | 0                | APR/MAY/JUNE          | 45                 | 0                                      | 0                  | 0                |

## GOALS AND ACTUAL NEW CLUBS CUMULATIVE