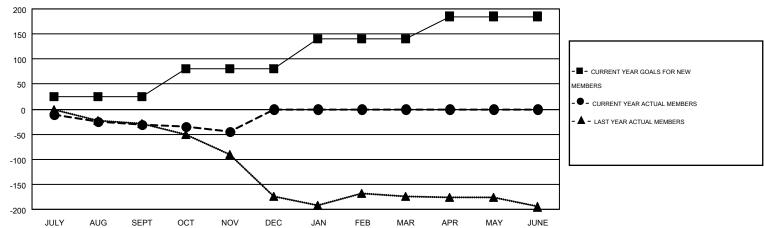

## MONTHLY MEMBERSHIP PROGRESS REPORT

Multiple District 117

Results as of: 11/30/2016

**LOCATION: GREECE** 

GMT CA 4

|               |                  | Clubs             |                  |                  | Members               |                    |                                        |                    |                  |
|---------------|------------------|-------------------|------------------|------------------|-----------------------|--------------------|----------------------------------------|--------------------|------------------|
|               | RESUI            | LTS FOR 2016-2017 | •                |                  | RESULTS FOR 2016-2017 |                    |                                        |                    |                  |
| QUARTER       | NEW CLUB<br>GOAL | NEW CLUBS         | DROPPED<br>CLUBS | NET<br>GAIN/LOSS | QUARTER               | NEW MEMBER<br>GOAL | CHARTER AND<br>NEW<br>MEMBERS<br>ADDED | DROPPED<br>MEMBERS | NET<br>GAIN/LOSS |
| JULY/AUG/SEPT | 1                | 0                 | 1                | -1               | JULY/AUG/SEPT         | 25                 | 14                                     | 44                 | -30              |
| OCT/NOV/DEC   | 2                | 0                 | 0                | 0                | OCT/NOV/DEC           | 55                 | 28                                     | 42                 | -14              |
| JAN/FEB/MAR   | 2                | 0                 | 0                | 0                | JAN/FEB/MAR           | 60                 | 0                                      | 0                  | 0                |
| APR/MAY/JUNE  | 1                | 0                 | 0                | 0                | APR/MAY/JUNE          | 45                 | 0                                      | 0                  | 0                |

## GOALS AND ACTUAL MEMBERS CUMULATIVE

| DROPPED CLUBS: 1  DROPPED MEMBERS |        | 19 CLUBS OF 90 ADDED 1 OR MORE<br>NEW MEMBERS | GENDER DISTRIBU  MALE  FEMALE | TION<br>926 (43.93%)<br>1,182 (56.07%) |     |
|-----------------------------------|--------|-----------------------------------------------|-------------------------------|----------------------------------------|-----|
| DECEASED CLUB CANCELLED           | 7<br>9 | CLICK HERE FOR HEALTH ASSESSMENT DATA         | FAMILY UNIT MEMBERS           |                                        | 268 |
| OTHER                             | 70     | ASSESSMENT DATA                               | HEAD OF HOUSEHOLD             |                                        | 128 |
| TOTAL                             | 86     |                                               | NON-HEAD OF HOUSEHOL          | 140                                    |     |